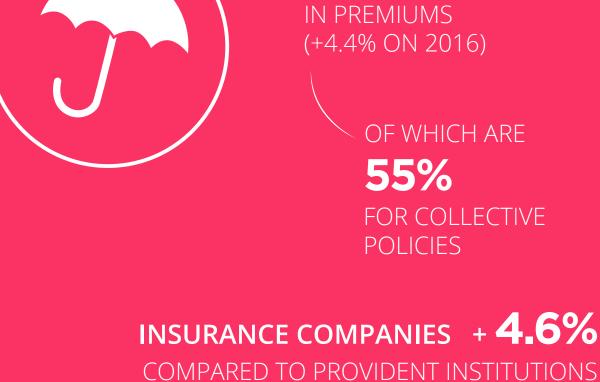

€38.4 BILLION +36.7%

IN PREMIUMS

(+2.3% ON 2016)

**HEALTH & PERSONAL RISK: INSURANCE COMPANIES** ARE IN DEMAND TOP-UP HEALTH = €37.1 BILLION

COLLECTIVE

€17.4

**POLICIES** 

BILLION

(+4,4%)

(+3%)

INDIVIDUAL

**POLICIES** 

PROPERTY AND LIABILITY

**INSURANCE: AUTOMOBILE** 

**INSURANCE LOGICALLY** 

LEADING THE RACE