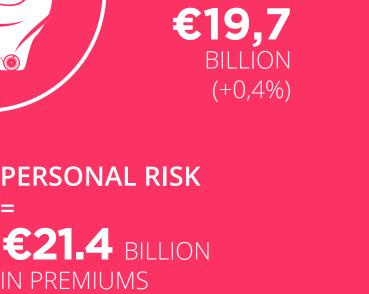

€38.4 BILLION +36.7%

IN PREMIUMS

(+2.3% ON 2016)

**HEALTH & PERSONAL RISK: INSURANCE COMPANIES** ARE IN DEMAND TOP-UP HEALTH = €37.1 BILLION

COLLECTIVE

€17.4

**POLICIES** 

BILLION

(+4,4%)

(+3%)

INDIVIDUAL

**POLICIES** 

PROPERTY AND LIABILITY

**INSURANCE: AUTOMOBILE** 

**INSURANCE LOGICALLY** 

LEADING THE RACE