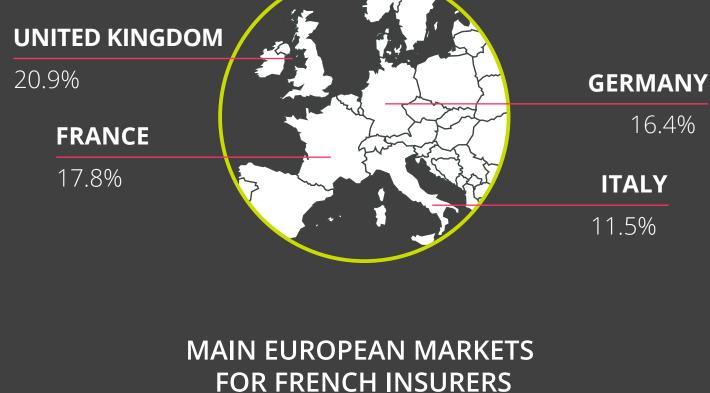

IN FRANCE AND EUROPE

THE INSURANCE MARKET

**ITALY** 15.4%

(IN REVENUE)

THE ASSET VALUE OF FRENCH HOUSEHOLDS IS ESTIMATED AT €12,800 BILLION

**INSURANCE** 

IN THE ASSETS

OF THE FRENCH