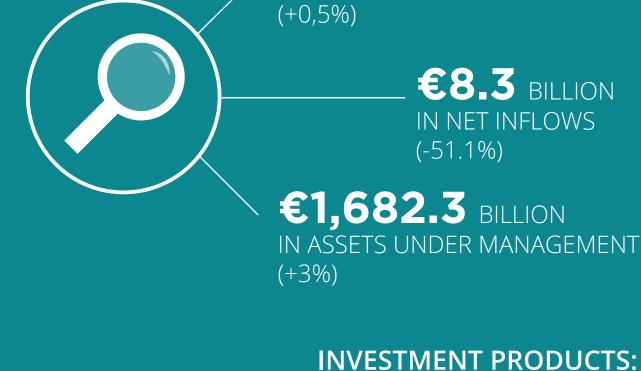

€157.1 BILLION

**€211.6** BILLION

**UNIT-LINKED PRODUCTS** 

**EURO-BASED PRODUCTS** 

**€96.2** BILLION

-9.1%

€134.6 BILLION

**IN PREMIUMS** 