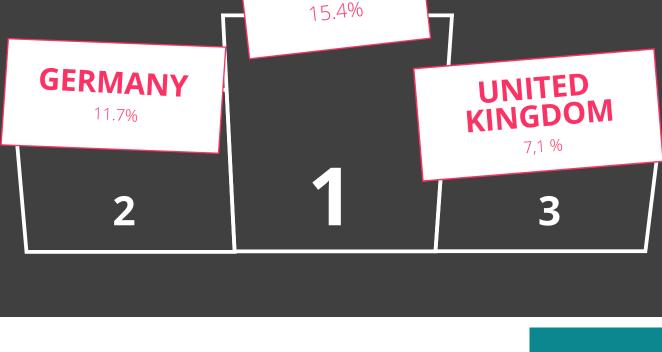

IN FRANCE AND EUROPE

THE INSURANCE MARKET

**ITALY** 15.4%

(IN REVENUE)

THE ASSET VALUE OF FRENCH HOUSEHOLDS IS ESTIMATED AT €12,800 BILLION

**INSURANCE** 

IN THE ASSETS

OF THE FRENCH