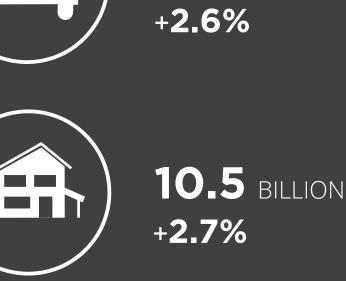

€54.5 BILLION IN PREMIUMS (+2.3% ON 2016)

**AUTOMOBILE** PERSONAL **PROPERTY** 

7.6 BILLION +0.5%

**€21.3** BILLION

Life insurance, pension savings, premium and claims reserves in life insurance Source: Fédération Française de l'Assurance (French Insurance Federation) - Tableau de bord de l'assurance en 2017 (Key Insurance Indicators in 2017) https://www.ffa-assurance.fr/content/tableau-de-bord-de-assurance-en-2017