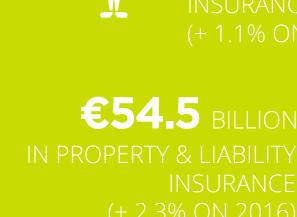

€38.4 BILLION +36.7%

IN PREMIUMS

(+2.3% ON 2016)

**HEALTH & PERSONAL RISK: INSURANCE COMPANIES** ARE IN DEMAND TOP-UP HEALTH = €37.1 BILLION

COLLECTIVE

€17.4

**POLICIES** 

BILLION